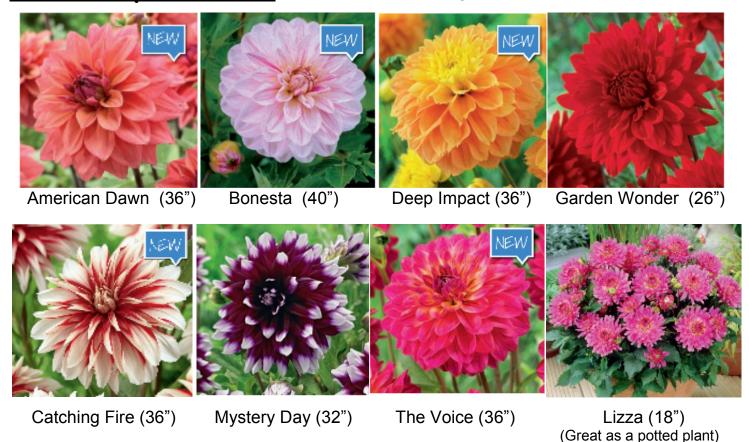

## Mix and Match - \$7/unit or \$35 for 6

Dahlias (I plant/unit): "DECORATIVE": Best group for cut flowers,