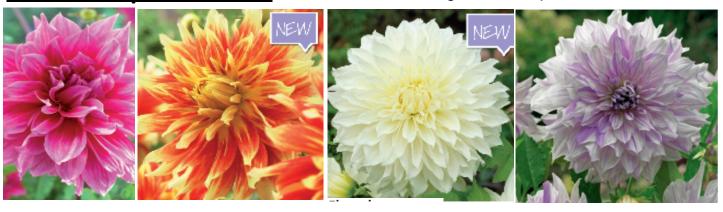

#### Dahlias (I plant/unit): "DINNERPLATE": Huge flowers up to 10". .

Emory Paul (45")

Bodacious (36")

Fleurel (36")

Mom's Special (40")